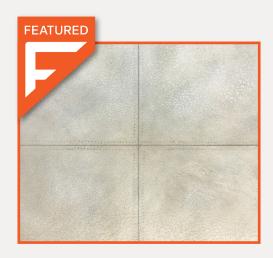

## **Color Design** Studio

Color | Faux Parchment Substrate | Maple ID | 09424

Note: Not for color matching

| PRODUCT#   | DESCRIPTION OF PROCESS                                                                                                                                                |
|------------|-----------------------------------------------------------------------------------------------------------------------------------------------------------------------|
| OPTIONAL   | Create seam lines by scoring the wood with a straight edge and utility knife. Using a saw blade and hammer, tap along either side of score line for stitching effect. |
| E28CW1090  | Refrigerator White - Spray wet coat overall, let dry, and sand with 280 grit sandpaper. Repeat if necessary for adequate coverage.                                    |
| L49C0279   | Sealer - Spray wet coat overall, and let dry thoroughly.                                                                                                              |
| L46C0279   | Crackle Lacquer - Reduce 1:1 with thinner, spray wet coat overall, and let dry.                                                                                       |
| L49C0279   | Sealer - Spray wet coat overall, and let dry.                                                                                                                         |
| G37A00046A | <b>Gray Glaze</b> - Spray wet coat overall, wipe, and mottle with a rag to match color standard.                                                                      |
| L32C00031  | Topcoat   2 Sheen - Spray wet coat overall, and let dry thoroughly.                                                                                                   |