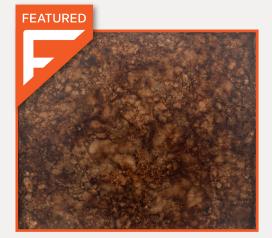

## **Color Design** Studio

Color | Tortoise Shell Substrate | Maple ID | 08524

Note: Not for color matching

| PRODUCT #           | DESCRIPTION OF PROCESS                                                                                                                                       |
|---------------------|--------------------------------------------------------------------------------------------------------------------------------------------------------------|
| L49C0279            | Sealer - Spray wet coat overall, and let dry thoroughly.                                                                                                     |
| E28Y00043           | Golden Honey Basecoat - Spray wet coat overall, and let dry.                                                                                                 |
| L49C0279            | Sealer - Spray wet coat overall, and let dry. Sand with 280 grit sandpaper.                                                                                  |
| S79N0319<br>Alcohol | <b>Pad Stain -</b> Spray medium coat to match color standard, and use alcohol with a 2-inch brush and rag to create a "crawling" effect to the desired look. |
| L49C0279            | Sealer - Spray wet coat overall, and let dry. Sand with 280 grit sandpaper.                                                                                  |
| S79N0319<br>Alcohol | <b>Pad Stain -</b> Spray medium coat to match color standard, and use alcohol with a 2-inch brush and rag to create a "crawling" effect to the desired look. |
| L41C2830            | Topcoat   30 Sheen - Spray wet coat overall, and let dry thoroughly.                                                                                         |